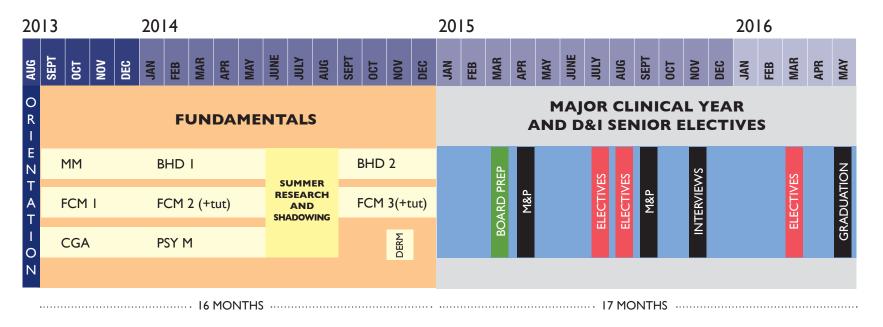

# THE 3 YEAR PhD-to-MD CURRICULUM AT THE COLLEGE OF PHYSICIANS AND SURGEONS

#### **CURRICULUM KEY**

- BHD The Body: In Health & In Disease
- CGA Clinical Gross Anatomy
- Derm Dermatology
- FCM Foundations of Clinical Medicine
- MCY Major Clinical Year
- MM Molecular Mechanisms & Disease
- M&P Mechanisms & Practice (intersessions during MCY)
- PsyM Psychiatric Medicine
- tut Tutorials portion of FCM which is separate from the rest of the class

## NOTES

#### **Major Clinical Year (MCY)**

- **2** weeks of vacation during MCY timing dependent on rotation schedule
- January 2015-May 2016, with interruptions for board prep, electives and residency interviewing

### **Board Prep**

Step 1 is taken after 1-2 clerkships plus 1 month of board prep; Step 2 CK and CS deadline is Dec 31 of third year

#### Differentiation & Integration (D&I)

3 senior electives are required including I subinternship elective Most are taken in July and August and the second March of D&I